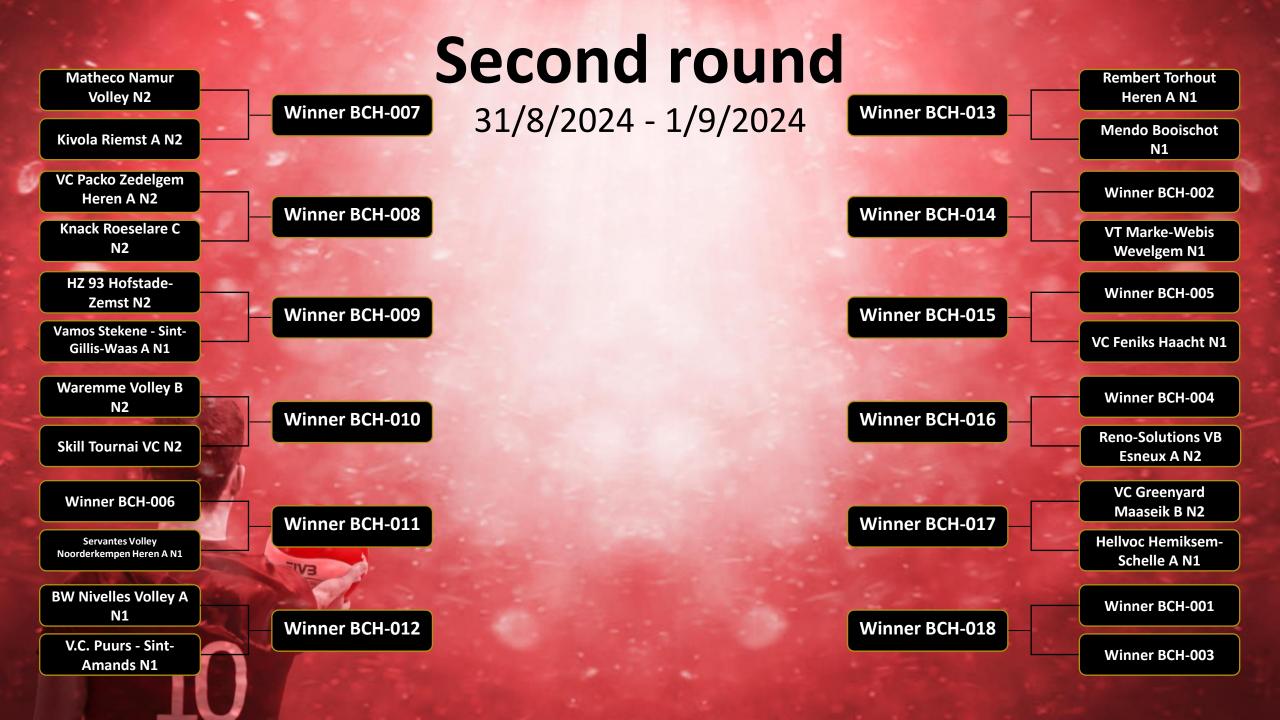

#### Second round

### **Procedure mens competition**

- 12 of the 30 registered teams from N1 and N2 will be drafted into the first round of the Lotto Cup.
- 6 winners + 18 new teams of the 30 registered teams proceed to round 2 and will be drafted again.
- 12 winners proceed to round 3
- Round 3 will be drafted as well
- The 10 teams playing in the Lotto Volley League men and the 6 winners will be drawn in the round of 16.
- The first team drawn is the visiting team. If the visited team plays in a higher series than the visiting team, the latter gets the advantage of playing at home
- Teams drawn twice in a row as "visitors" will become visited teams in the 3rd match. If both clubs are involved, the organization will be awarded to the club designated in the draw as the visiting team

### Teams men National 1 & 2 (30)

| V.C. Puurs - Sint-Amands N1                   | VBC Guibertin B N2                       | Berg-op Wijgmaal A N2                      |
|-----------------------------------------------|------------------------------------------|--------------------------------------------|
| Hellvoc Hemiksem-Schelle A N1                 | Skill Tournai VC N2                      | VC Feniks Haacht N1                        |
| Fixit Volley Kalmthout N2                     | Reno-Solutions VB Esneux A N2            | Volley Eternit Kapelle-op-den-<br>Bos A N2 |
| Mendo Booischot N1                            | Waremme Volley B N2                      | HZ 93 Hofstade-Zemst N2                    |
| KVC Zoersel A N2                              | Matheco Namur Volley N2                  | Balti Kortrijk Spurs N1                    |
| Servantes Volley Noorderkempen<br>Heren A N1  | KVC Lensonline Genk A N1                 | Rembert Torhout Heren A N1                 |
| Amigos Van Pelt Sint-Antonius<br>Zoersel A N2 | VC Greenyard Maaseik B N2                | VT Marke-Webis Wevelgem N1                 |
| Sporta Brussels Volley A N2                   | Kivola Riemst A N2                       | Knack Roeselare B N1                       |
| Bruxelles Est VC N2                           | Vamos Stekene - Sint-Gillis-Waas<br>A N1 | Knack Roeselare C N2                       |
| <b>BW Nivelles Volley A N1</b>                | Caruur Volley Gent B N2                  | VC Packo Zedelgem Heren A N2               |