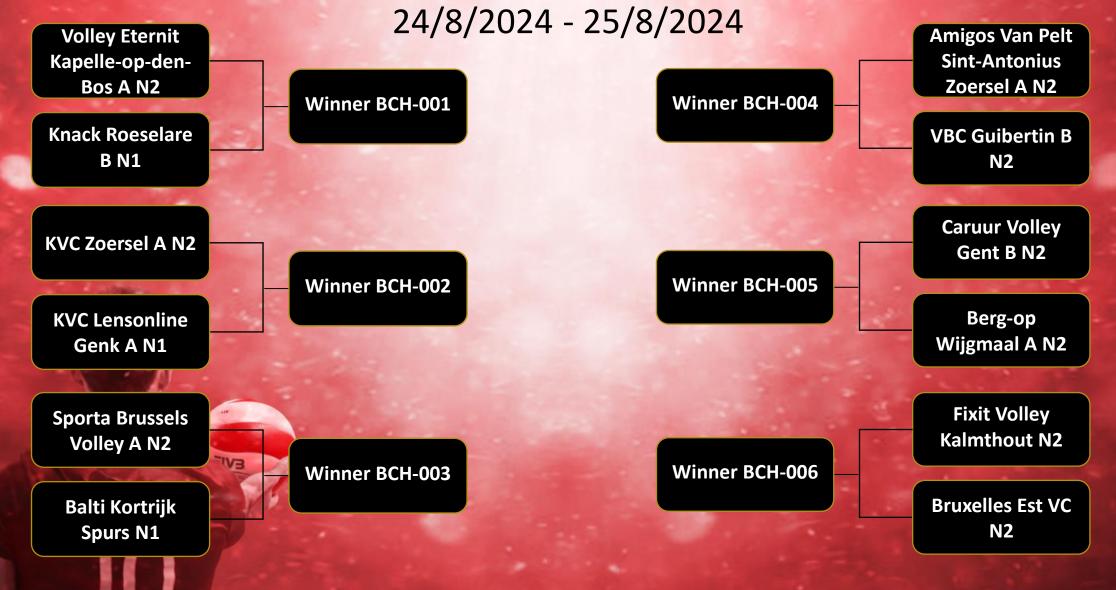

### Teams men National 1 & 2 (30)

| V.C. Puurs - Sint-Amands N1                   | VBC Guibertin B N2                       | Berg-op Wijgmaal A N2                      |
|-----------------------------------------------|------------------------------------------|--------------------------------------------|
| Hellvoc Hemiksem-Schelle A N1                 | Skill Tournai VC N2                      | VC Feniks Haacht N1                        |
| Fixit Volley Kalmthout N2                     | Reno-Solutions VB Esneux A N2            | Volley Eternit Kapelle-op-den-<br>Bos A N2 |
| Mendo Booischot N1                            | Waremme Volley B N2                      | HZ 93 Hofstade-Zemst N2                    |
| KVC Zoersel A N2                              | Matheco Namur Volley N2                  | Balti Kortrijk Spurs N1                    |
| Servantes Volley Noorderkempen<br>Heren A N1  | KVC Lensonline Genk A N1                 | Rembert Torhout Heren A N1                 |
| Amigos Van Pelt Sint-Antonius<br>Zoersel A N2 | VC Greenyard Maaseik B N2                | VT Marke-Webis Wevelgem N1                 |
| Sporta Brussels Volley A N2                   | Kivola Riemst A N2                       | Knack Roeselare B N1                       |
| Bruxelles Est VC N2                           | Vamos Stekene - Sint-Gillis-Waas<br>A N1 | Knack Roeselare C N2                       |
| <b>BW Nivelles Volley A N1</b>                | Caruur Volley Gent B N2                  | VC Packo Zedelgem Heren A N2               |

#### **First round**