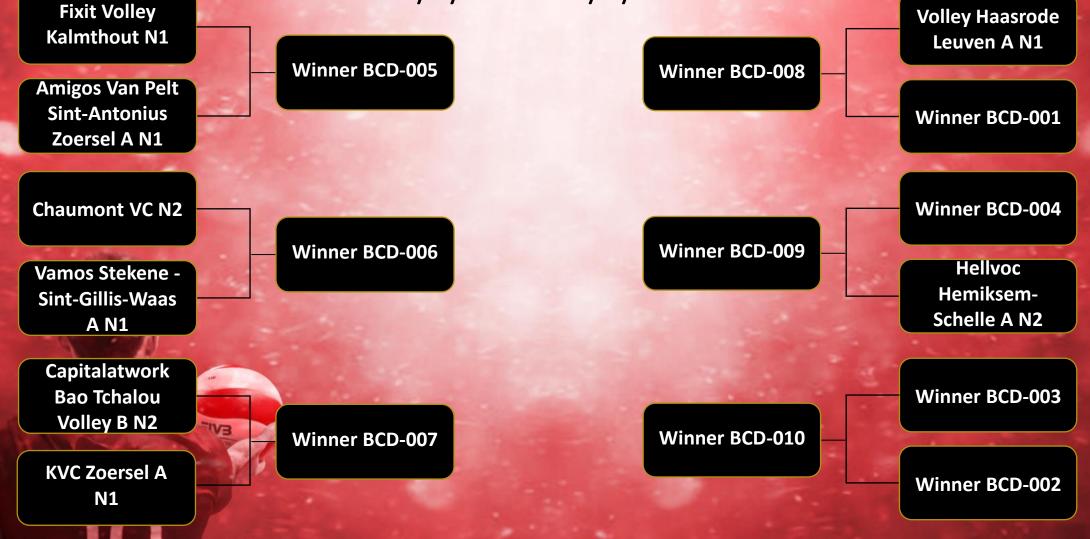

### Teams Women National 1 & 2 (16)

| Hellvoc Hemiksem-Schelle A N2              | Matheco Namur Volley N1               |  |
|--------------------------------------------|---------------------------------------|--|
| Fixit Volley Kalmthout N1                  | HVC Helchteren A N2                   |  |
| KVC Zoersel A N1                           | Datovoc Tongeren A N1                 |  |
| Amigos Van Pelt Sint-Antonius Zoersel A N1 | Wevoc Wellen N1                       |  |
| Limal Ottignies Smashing A N1              | Vamos Stekene - Sint-Gillis-Waas A N1 |  |
| Chaumont VC N2                             | Volley Haasrode Leuven A N1           |  |
| Capitalatwork Bao Tchalou Volley B N2      | Bevo Beobank Roeselare A N1           |  |
| Waremme Volley N1                          | Bidavo Bissegem A N1                  |  |

#### Second round