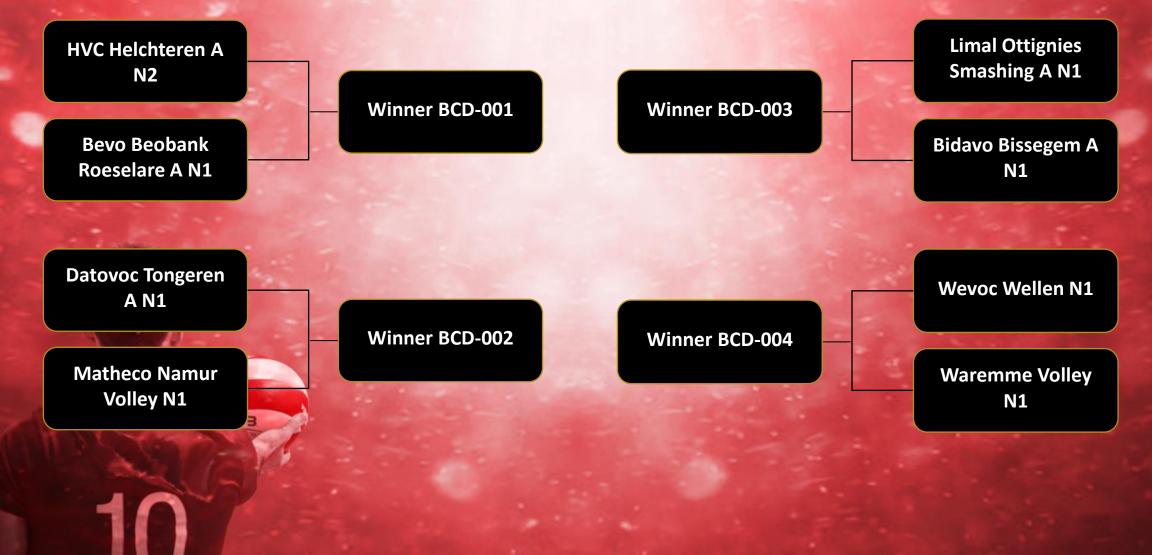

### Teams Women National 1 & 2 (16)

| Hellvoc Hemiksem-Schelle A N2              | Matheco Namur Volley N1               |  |
|--------------------------------------------|---------------------------------------|--|
| Fixit Volley Kalmthout N1                  | HVC Helchteren A N2                   |  |
| KVC Zoersel A N1                           | Datovoc Tongeren A N1                 |  |
| Amigos Van Pelt Sint-Antonius Zoersel A N1 | Wevoc Wellen N1                       |  |
| Limal Ottignies Smashing A N1              | Vamos Stekene - Sint-Gillis-Waas A N1 |  |
| Chaumont VC N2                             | Volley Haasrode Leuven A N1           |  |
| Capitalatwork Bao Tchalou Volley B N2      | Bevo Beobank Roeselare A N1           |  |
| Waremme Volley N1                          | Bidavo Bissegem A N1                  |  |

#### **First round** 31/8/2024 - 1/9/2024