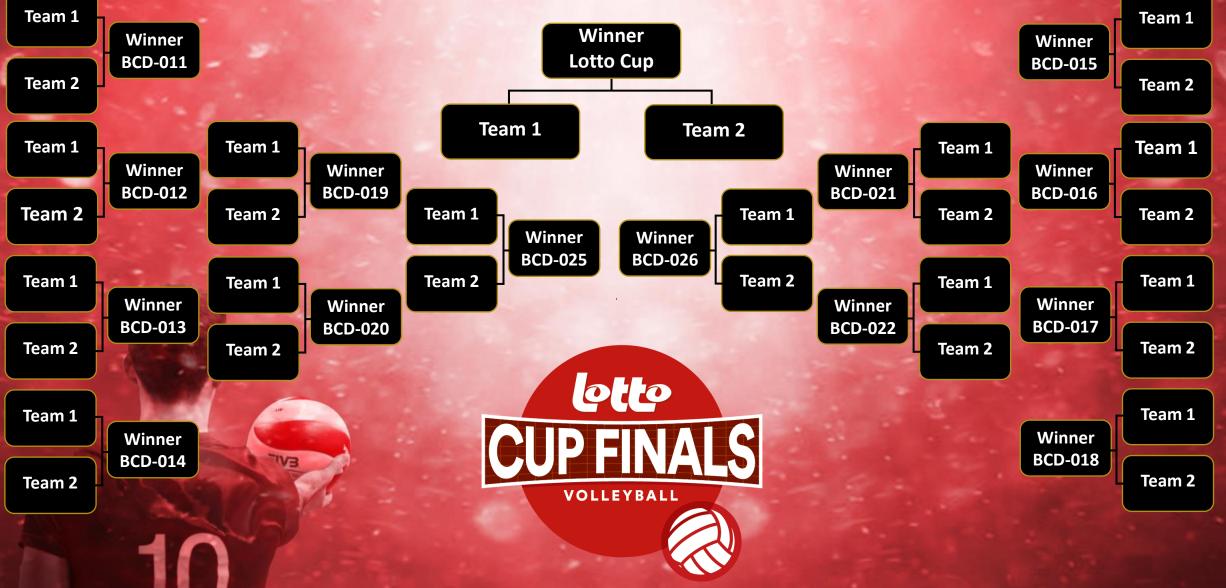

## **Teams Lotto Volley League Women (10)**

| Bevo Beobank Roeselare Liga            |
|----------------------------------------|
| VC Oudegem A                           |
| Asterix AVO Beveren                    |
| VDK Bank Gent Damesvolley              |
| Volley Saturnus Michelbeke             |
| ES Charleroi Volley                    |
| Capitalatwork Bao Tchalou Volley A     |
| Thuismakers Brabo Antwerp VT           |
| NRG VC Geel                            |
| Servantes Volley Noorderkempen Dames A |

#### **Road to finals**

New loting after 8/9/2024