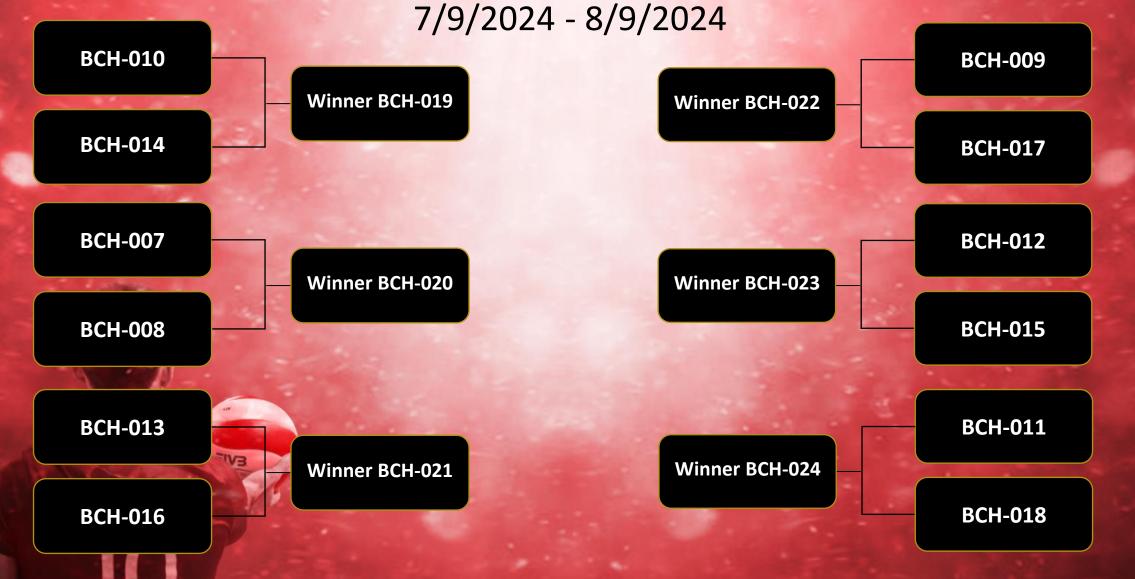

# Third round

### **Procedure mens competition**

- 12 of the 30 registered teams from N1 and N2 will be drafted into the first round of the Lotto Cup.
- 6 winners + 18 new teams of the 30 registered teams proceed to round 2 and will be drafted again.
- 12 winners proceed to round 3
- Round 3 will be drafted as well
- The 10 teams playing in the Lotto Volley League men and the 6 winners will be drawn in the round of 16.
- The first team drawn is the visiting team. If the visited team plays in a higher series than the visiting team, the latter gets the advantage of playing at home
- Teams drawn twice in a row as "visitors" will become visited teams in the 3rd match. If both clubs are involved, the organization will be awarded to the club designated in the draw as the visiting team

### Teams men National 1 & 2 (30)

| V.C. Puurs - Sint-Amands N1                   | VBC Guibertin B N2                       | Berg-op Wijgmaal A N2                      |
|-----------------------------------------------|------------------------------------------|--------------------------------------------|
| Hellvoc Hemiksem-Schelle A N1                 | Skill Tournai VC N2                      | VC Feniks Haacht N1                        |
| Fixit Volley Kalmthout N2                     | Reno-Solutions VB Esneux A N2            | Volley Eternit Kapelle-op-den-<br>Bos A N2 |
| Mendo Booischot N1                            | Waremme Volley B N2                      | HZ 93 Hofstade-Zemst N2                    |
| KVC Zoersel A N2                              | Matheco Namur Volley N2                  | Balti Kortrijk Spurs N1                    |
| Servantes Volley Noorderkempen<br>Heren A N1  | KVC Lensonline Genk A N1                 | Rembert Torhout Heren A N1                 |
| Amigos Van Pelt Sint-Antonius<br>Zoersel A N2 | VC Greenyard Maaseik B N2                | VT Marke-Webis Wevelgem N1                 |
| Sporta Brussels Volley A N2                   | Kivola Riemst A N2                       | Knack Roeselare B N1                       |
| Bruxelles Est VC N2                           | Vamos Stekene - Sint-Gillis-Waas<br>A N1 | Knack Roeselare C N2                       |
| <b>BW Nivelles Volley A N1</b>                | Caruur Volley Gent B N2                  | VC Packo Zedelgem Heren A N2               |